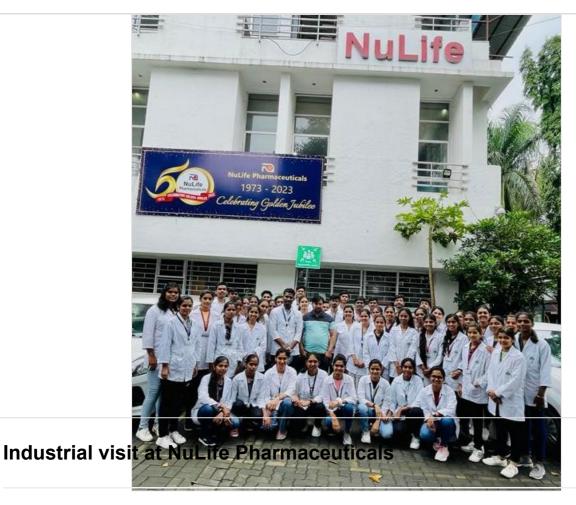

This industrial visit was arranged at NuLife Pharmaceuticals, Pimpri Industrial Area, Pimpri, Pune . Students have gained knowledge About how different units work from production to the final product. Students have visited the storage area, processing unit, material movement, production area, liquid dosage form, ayurvedic formulation, row water treatment package area and storage of the final product. Students have enthusiastically understood the working of all the units. This visit was completed successfully.