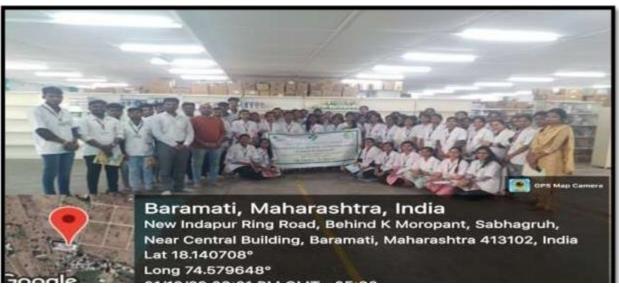

## "Community Pharmacy Visit to Pharma World Wholesale Pharmacy"

This visit was arranged to Pharma World Wholesale pharmacy shop located at New ring road Indapur road Baramati Mr. Dhananjay Tekawade has Guided the students from Purchas to sale of medicines, and other things relating to curriculum of students, students have understood how Wholesale pharmacy works to distribute medicines to retail pharmacy, visit was successfully completed.