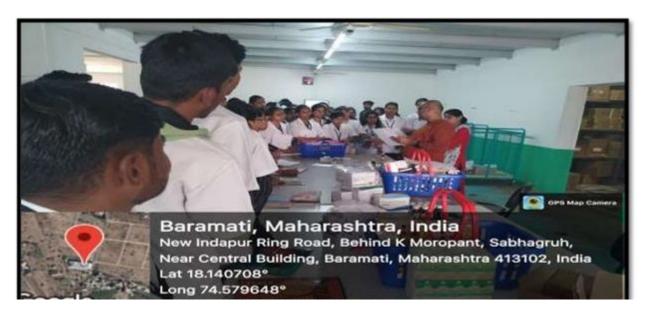

## "Community Pharmacy Visit to Pharma World Wholesale Pharmacy"

This visit was arranged to Pharma World Wholesale pharmacy shop located at New ring road Indapur road Baramati Mr. Dhananjay Tekawade has Guided the students from Purchas to sale of medicines, and other things relating to curriculum of students, students have understood how Wholesale pharmacy works to distribute medicines to retail pharmacy, visit was successfully completed.