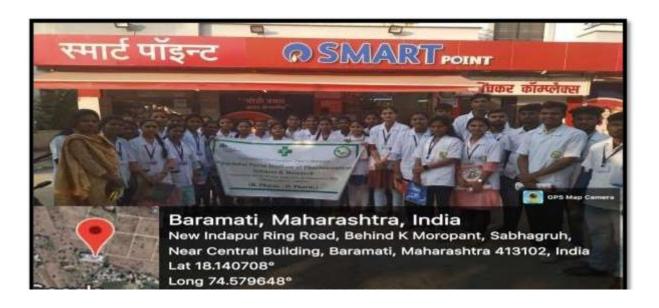

## "Community Pharmacy Visit to Reliance Smart pharmacy"

This visit was arranged to Reliance Smart pharmacy shop located at Pragati nagar Baramati Mr. Raj Bachkar was registered pharmacist on duty working in shop, he explained all expected point to students regarding how to open new retail pharmacy shop how much are is mandatory cold storage requirements and arrangement students have understood how retails pharmacy is operated was successfully completed.