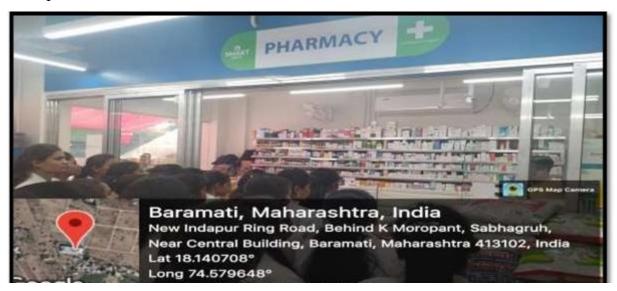

## "Community Pharmacy Visit to Reliance Smart pharmacy"

This visit was arranged to Reliance Smart pharmacy shop located at Pragati nagar Baramati Mr. Raj Bachkar was registered pharmacist on duty working in shop, he explained all expected point to students regarding how to open new retail pharmacy shop how much are is mandatory cold storage requirements and arrangement students have understood how retails pharmacy is operated was successfully completed.