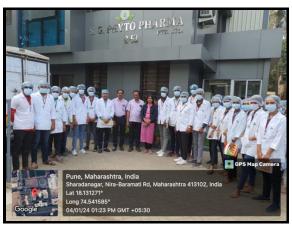

#### "Industry Visit to S.G. Phytopharma Pvt. Ltd."

"Industry Visit to S.G. Phytopharma Pvt. Ltd.", Kolhapur. was arranged on 04/01/2024. The visit was arranged for Second year diploma in pharmacy students as per mentioned in ER2020 for pharmaceutics subject. 45 students of first year was present for visit. Ms. Prajakta Deshpande QA QC Manager guided students and give information regarding purchase of raw material, different unit operations, Tablet punching, how to conduct various quality control tests of tablet and also give demonstration of tablet manufacturing. She also

This visit is Co-ordinated by Mrs. Gaikwad P.S. and Mr. Shende M.V. The session was concluded by discussion, question and answer session between Ms. Prajakta Deshpande and students.

give career guidance to students, explain various job opportunity in pharma industry.